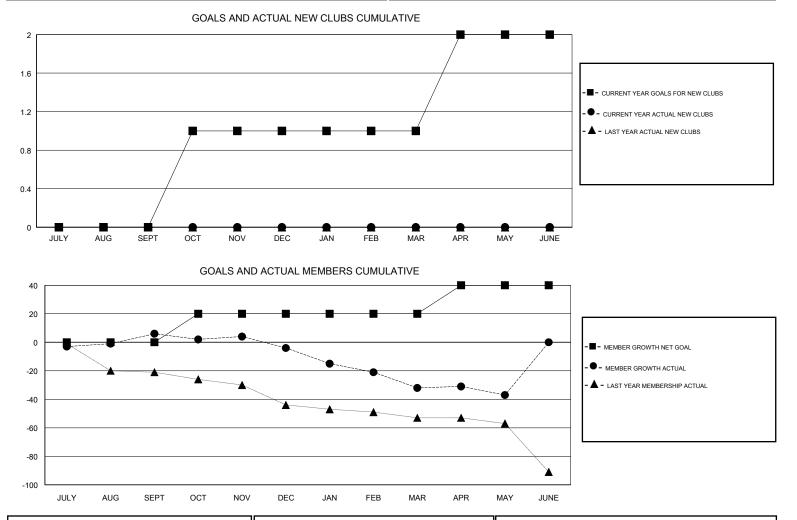

## GMT CA

| Clubs<br>RESULTS FOR 2018-2019 |   |   |   | Members<br>RESULTS FOR 2018-2019 |    |    |    |
|--------------------------------|---|---|---|----------------------------------|----|----|----|
|                                |   |   |   |                                  |    |    |    |
| JULY/AUG/SEPT                  | 0 | 0 | 0 | JULY/AUG/SEPT                    | 0  | 24 | 16 |
| OCT/NOV/DEC                    | 1 | 0 | 0 | OCT/NOV/DEC                      | 20 | 13 | 22 |
| JAN/FEB/MAR                    | 0 | 0 | 0 | JAN/FEB/MAR                      | 0  | 12 | 38 |
| APR/MAY/JUNE                   | 1 | 0 | 0 | APR/MAY/JUNE                     | 20 | 13 | 16 |